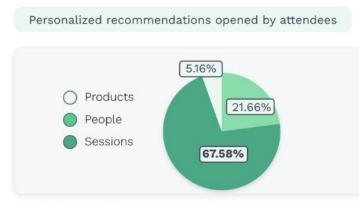

#### Today 27% of all interactions are powered by AI:

Use of AI to match attendees and exhibitors based on interests, needs, topics, for a more personalized journey

Leverage more data to deliver a stronger matchmaking experience:

- Registration & onsite check-in data
- Enriching & profiling buyers & sellers
- Meetings and lead capture data
- Indoor geolocation

Attendees made a connection from AI recommendations\*