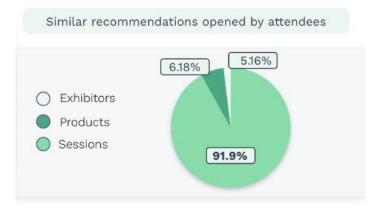

#### Today 27% of all interactions are powered by AI:

Use of AI to match attendees and exhibitors based on interests, needs, topics, for a more personalized journey

Leverage more data to deliver a stronger matchmaking experience:

- Registration & onsite check-in data
- Enriching & profiling buyers & sellers
- Meetings and lead capture data
- Indoor geolocation

Attendees made a connection from AI recommendations\*