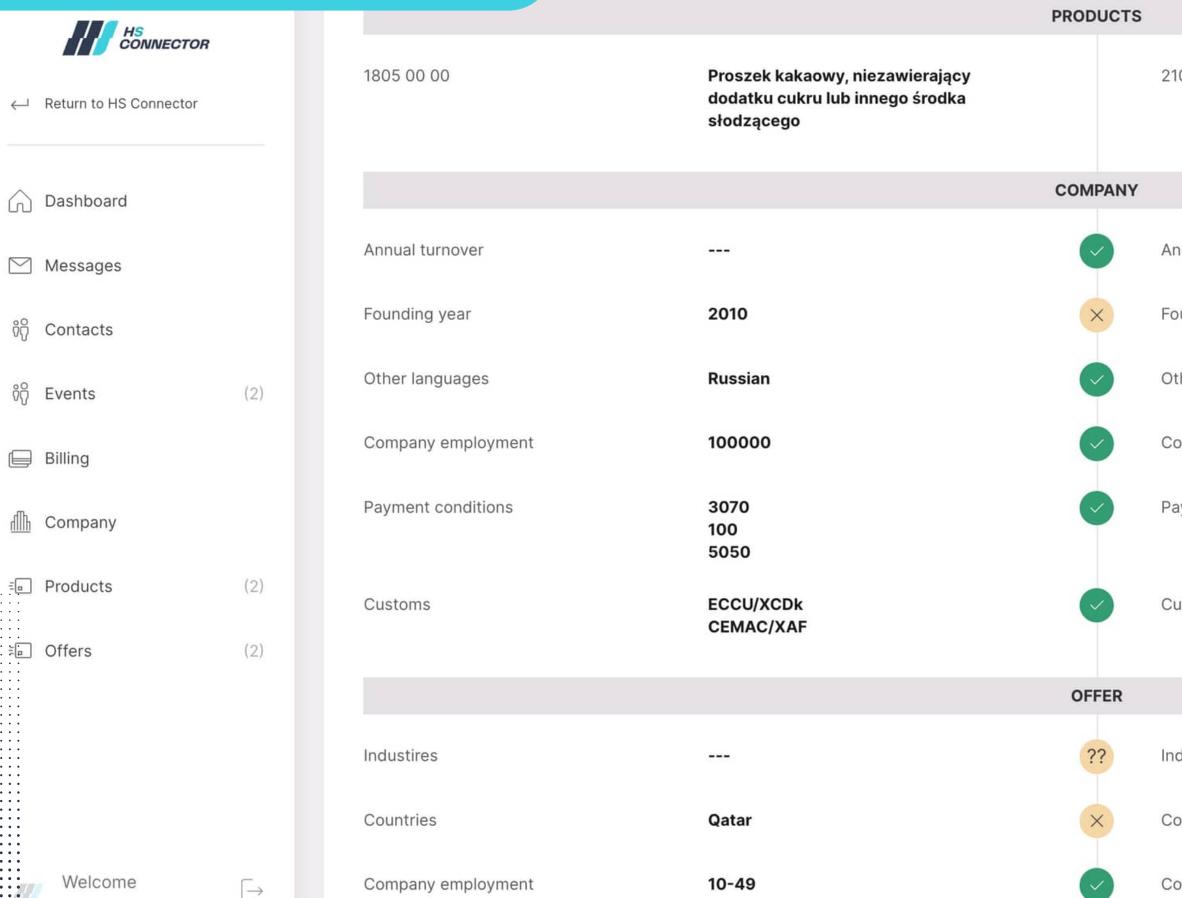

.....

-- -

| 104 20 00          | Złożone przetwory spożywcze,<br>homogenizowane |
|--------------------|------------------------------------------------|
|                    |                                                |
| nnual turnover     |                                                |
| ounding year       | 1984                                           |
| )ther languages    | Russian                                        |
| company employment | 100000                                         |
| ayment conditions  | 3070<br>100<br>5050                            |
| customs            | ECCU/XCDk<br>CEMAC/XAF                         |
|                    |                                                |
| ndustires          |                                                |
| Countries          | Suriname                                       |
| company employment | 10-49                                          |