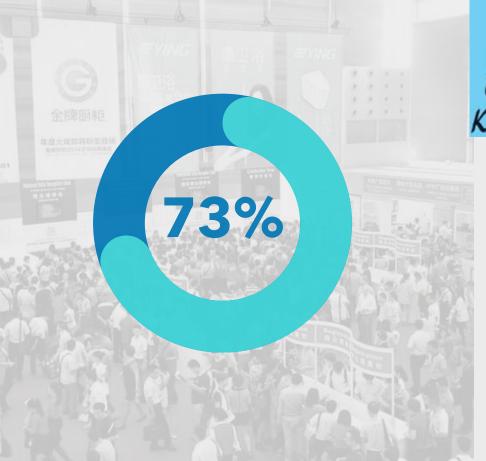

# 71% OF RESPONDENTS WROTE THAT MATCHMAKING IS IMPORTANT OR VERY IMPORTANT TO THEM.