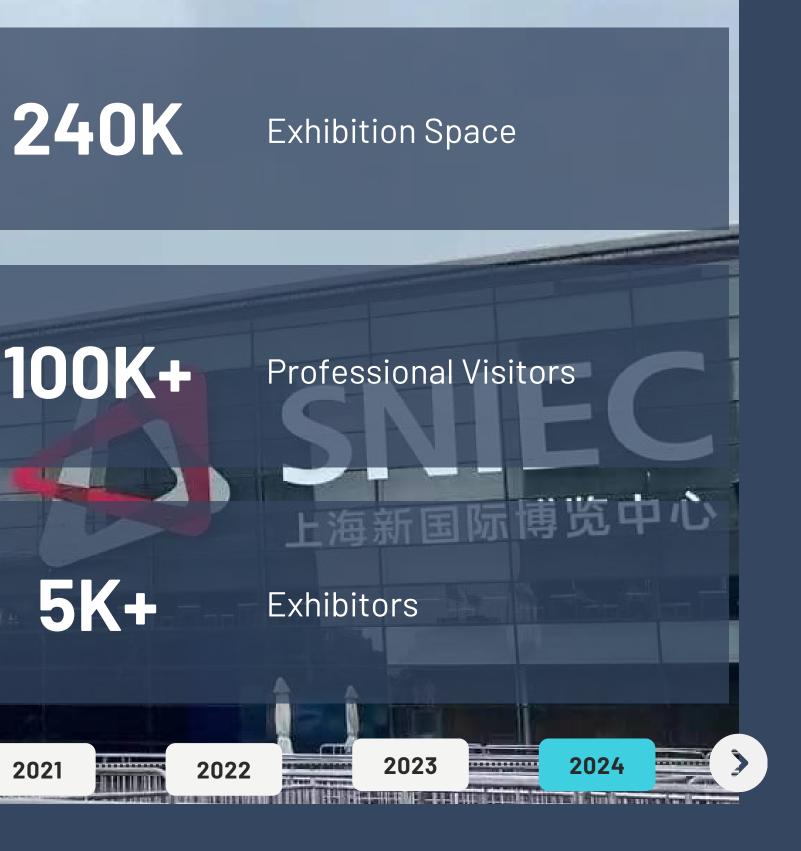

# What was the main problem? 5K+ Exhibitors, 100K+ Visitors for 4 days

 2016
 2017
 2018
 2019
 2020
 2021