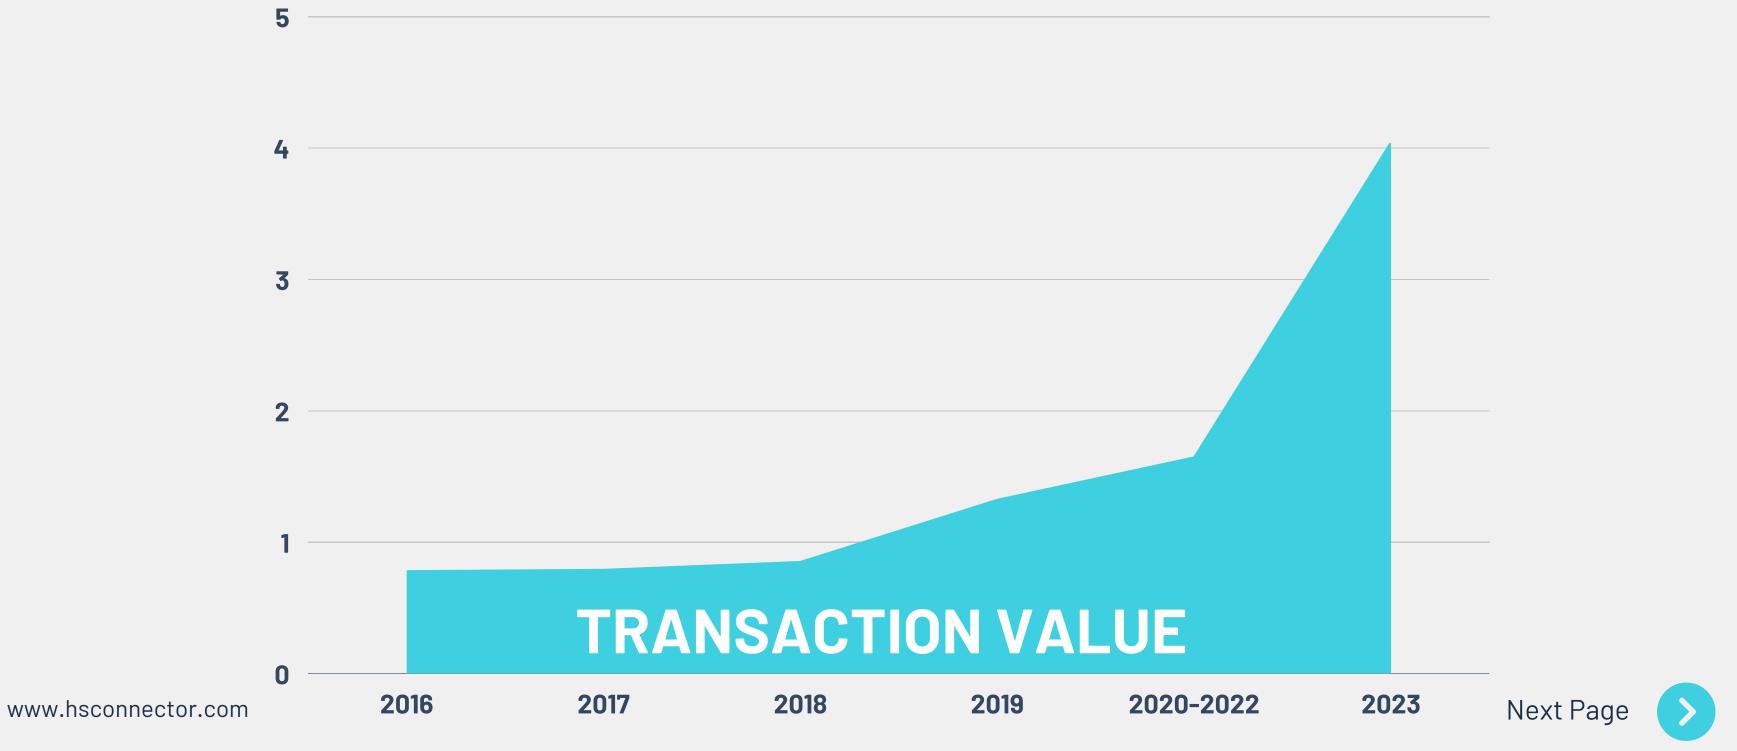

# in Social Selling Index www.linkedin.com/sales/ssi

2016

2018

2017

**\$0.78 billion** of transaction value reached by **55.58%** exhibitors

2017 \$0.79 billion of transaction value reached by 65.95% exhibitors

2020 2022

2023

2021

2020

..........

.....

2019

**\$0.85 billion** of transaction value reached by **68.56%** exhibitors

.....

2019

2018

. . . . . . . . . . . .

2016

**\$1.323 billion** of transaction value reached by **92.23%** exhibitors

**Covid -19 & travel ban \$1.646** billion of transaction value reached by **64.36%** exhibitors

**\$4.033 billion** of transaction value reached by **80.43%** exhibitors

2022

2023

•••••

2024

# Transaction Value, billion dollars